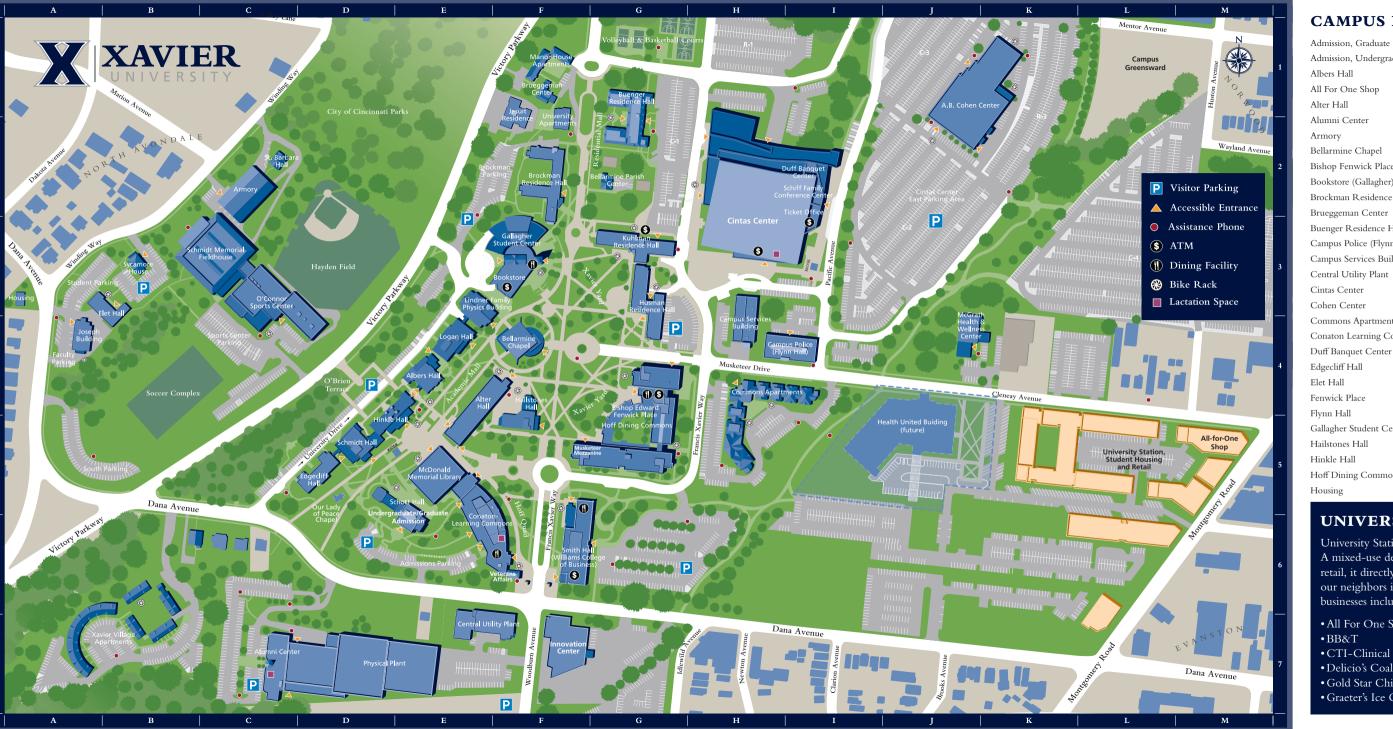

## **CAMPUS DIRECTORY**

| Admission, Graduate        | <b>E6</b> | Husman Residence Hall                               |
|----------------------------|-----------|-----------------------------------------------------|
| Admission, Undergraduate   | <b>E6</b> | Innovation Center                                   |
| Albers Hall                | E4        | Jesuit Residence                                    |
| All For One Shop           | M5        | Joseph Building                                     |
| Alter Hall                 | E5        | Kuhlman Residence Hall                              |
| Alumni Center              | <b>C7</b> | Lindner Family Physics                              |
| Armory                     | C2        | Building                                            |
| Bellarmine Chapel          | F4        | Logan Hall                                          |
| Bishop Fenwick Place       | G5        | Manor House Apartments                              |
| Bookstore (Gallagher)      | F3        | McDonald Memorial Library                           |
| Brockman Residence Hall    | F2        | McGrath Health<br>& Wellness Center                 |
| Brueggeman Center          | F1        | Musketeer Mezzanine                                 |
| Buenger Residence Hall     | G2        | O'Connor Sports Center                              |
| Campus Police (Flynn Hall) | 14        | Physical Plant                                      |
| Campus Services Building   | Н4        | Schiff Conference Center                            |
| Central Utility Plant      | E7        | Schmidt Hall                                        |
| Cintas Center              | НЗ        | Schmidt Hall Schmidt Memorial Fieldhouse            |
| Cohen Center               | J1        |                                                     |
| Commons Apartments         | Н5        | Schott Hall (Undergraduate<br>& Graduate Admission) |
| Conaton Learning Commons   | <b>E6</b> | Smith Hall                                          |
| Duff Banquet Center        | 12        | (Williams College of Business)                      |
| Edgecliff Hall             | D5        | St. Barbara Hall (ROTC)                             |
| Elet Hall                  | B4        | Sycamore House                                      |
| Fenwick Place              | G5        | Ticket Office (Cintas Center)                       |
| Flynn Hall                 | 14        | University Apartments                               |
| Gallagher Student Center   | F3        | University Station                                  |
| Hailstones Hall            | F5        | Veterans Center                                     |
| Hinkle Hall                | E5        | Williams College of Business                        |
| Hoff Dining Commons        | G5        | Xavier Village Apartments                           |
| Housing                    | А3        |                                                     |
|                            |           |                                                     |

## **UNIVERSITY STATION**

University Station is adjacent to the Xavier campus. A mixed-use development of apartments, offices and retail, it directly serves the Xavier community and our neighbors in Evanston and Norwood. Current businesses include:

- All For One Shop
- •BB&T
- CTI-Clinical Trials
- Delicio's Coal Fired Pizza
- Gold Star Chili
- Graeter's Ice Cream
- Starbucks
- Tri Health
- -Bethesda Family Care
- -Queen City Pysicians
- -Women's Service